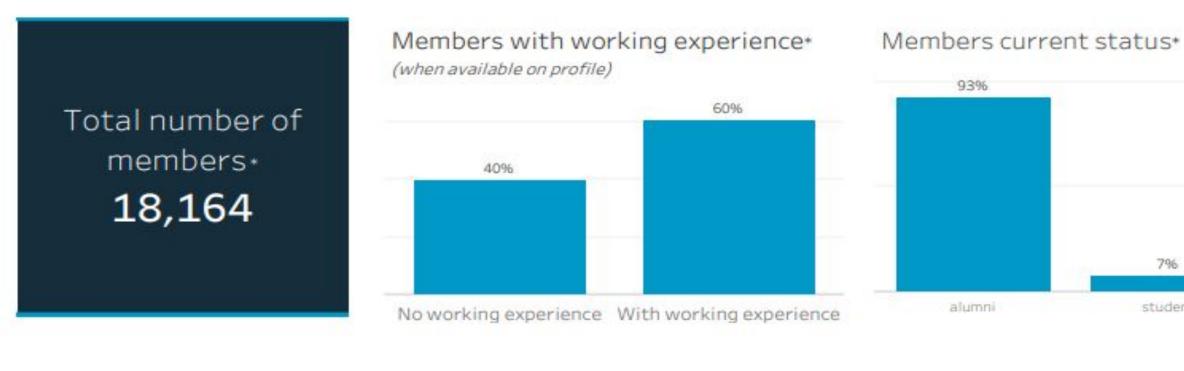

796 student 36% 65%

### **INTERNATIONALIZATION OF STUDENTS**

% Members working abroad\* (members currently working in a different country than the school country of all members with working location in their profile)