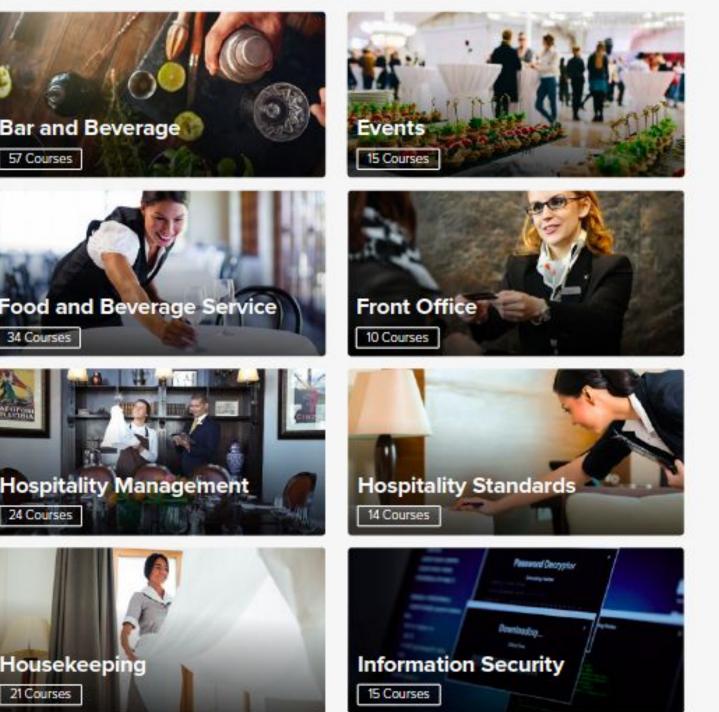

### LEARNING SUBSCRIPTION CONTENT

Schools can either adopt the Hallmark Library from Lobster Ink, covering all core areas of hospitality, partner courses co-created with industry experts or a mix of both.

#### **PARTNER COURSES**

#### LOBSTER INK HALLMARK LIBRARY