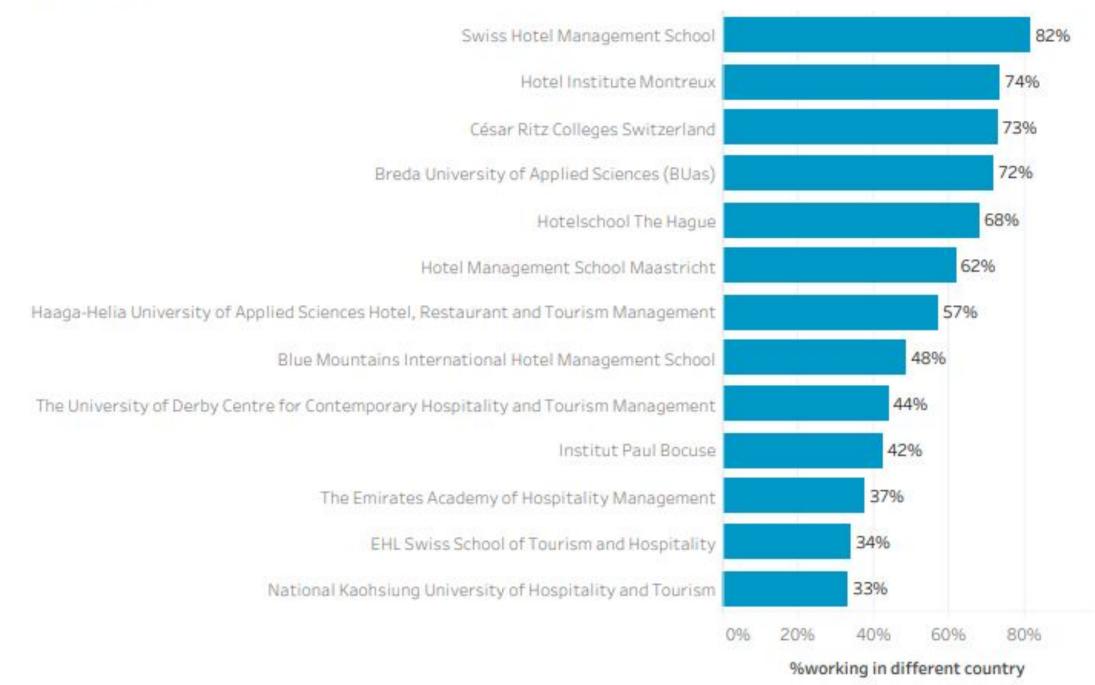

### **INTERNATIONALIZATION OF STUDENTS**

% Members working abroad\* (members currently working in a different country than the school country of all members with working location in their profile)