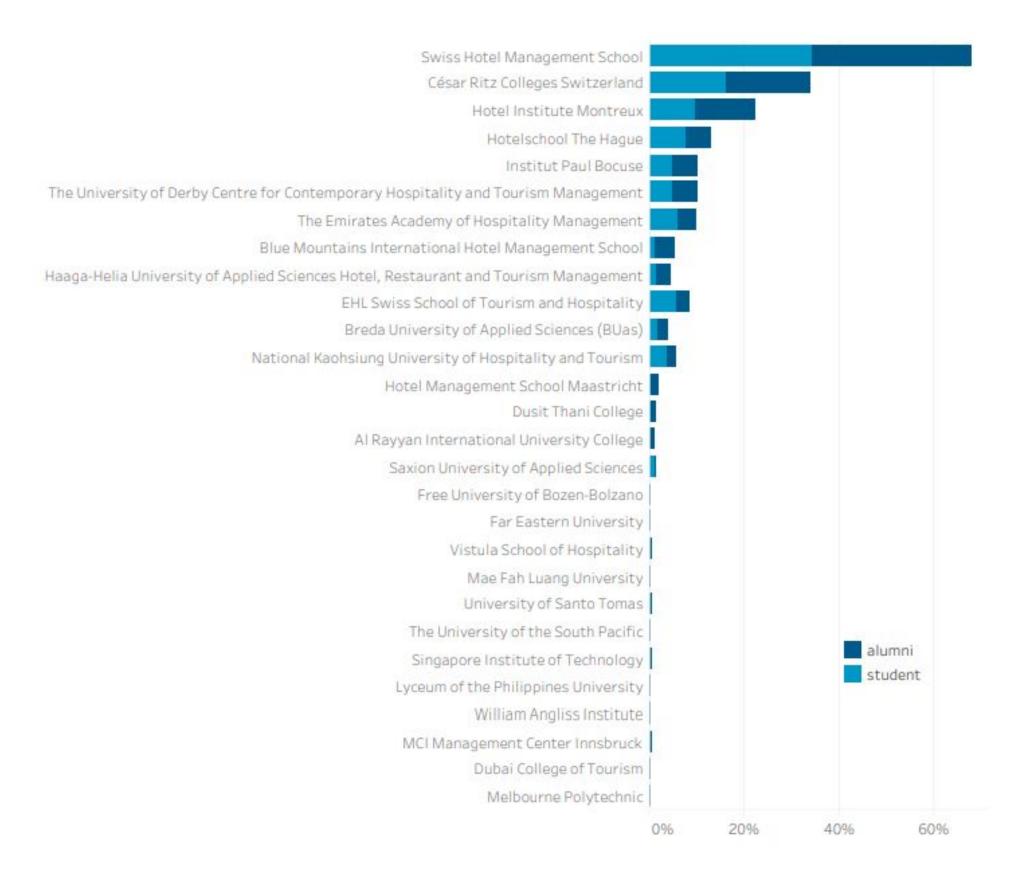

### WHO PARTICIPATED - MEMBERS OF THE ICE SCHOOLS

### **TOP DEPARTMENTS - BREAKDOWN BY SCHOOL**

| Al Rayyan International University College        | Reception        | 21% |     |
|---------------------------------------------------|------------------|-----|-----|
|                                                   | Management       | 8%  |     |
|                                                   | Human Resources  |     |     |
|                                                   | F&B - Management | 6%  |     |
|                                                   | Event            |     |     |
| Blue Mountains International Hotel Management     | F&B - service    | 24% |     |
| School                                            | Reception        | 14% |     |
|                                                   | Guest relations  |     |     |
|                                                   | Event            | 6%  |     |
|                                                   | Management       |     |     |
| Breda University of Applied Sciences (BUas)       | Reception        | 16% |     |
|                                                   | Sales            | 11% |     |
|                                                   | F&B - service    |     |     |
|                                                   | Management       | 8%  |     |
|                                                   | Event            |     |     |
| César Ritz Colleges Switzerland                   | F&B - service    | 18% |     |
|                                                   | Reception        |     |     |
|                                                   | F&B - Others     | 8%  |     |
|                                                   | Management       |     |     |
|                                                   | F&B - Kitchen    |     |     |
| Dusit Thani College                               | F&B - Kitchen    |     | 51% |
|                                                   | Reception        | 7%  |     |
|                                                   | Guest relations  |     |     |
|                                                   | F&B - Others     | 6%  |     |
|                                                   | Sales            |     |     |
| EHL Swiss School of Tourism and Hospitality       | F&B - service    | 18% |     |
|                                                   | Reception        |     |     |
|                                                   | F&B - Others     | 10% |     |
|                                                   | Management       | 6%  |     |
|                                                   | Administration   |     |     |
| Haaga-Helia University of Applied Sciences Hotel, | Reception        | 19% |     |
| Restaurant and Tourism Management                 | F&B - service    |     |     |
|                                                   | Sales            | 7%  |     |
|                                                   | Other            |     |     |
|                                                   | Management       | 5%  |     |
| Hotel Institute Montreux                          | F&B - service    | 20% |     |
|                                                   | Reception        |     |     |
|                                                   | Management       | 6%  |     |
|                                                   | Sales            |     |     |
|                                                   | F&B - Others     | 5%  |     |

### **TOP DEPARTMENTS - BREAKDOWN BY SCHOOL**

| Hotel Management School Maastricht               | Reception        | 18%                                                                                                                                                                                                                                                                                                                                                                                                                                                                                                                                                                                                                                                                                                 |
|--------------------------------------------------|------------------|-----------------------------------------------------------------------------------------------------------------------------------------------------------------------------------------------------------------------------------------------------------------------------------------------------------------------------------------------------------------------------------------------------------------------------------------------------------------------------------------------------------------------------------------------------------------------------------------------------------------------------------------------------------------------------------------------------|
|                                                  | Sales            | 10%                                                                                                                                                                                                                                                                                                                                                                                                                                                                                                                                                                                                                                                                                                 |
|                                                  | Event            | Common and the second se |
|                                                  | Management       | 8%                                                                                                                                                                                                                                                                                                                                                                                                                                                                                                                                                                                                                                                                                                  |
|                                                  | Other            |                                                                                                                                                                                                                                                                                                                                                                                                                                                                                                                                                                                                                                                                                                     |
| Hotelschool The Hague                            | F&B - service    | 13%                                                                                                                                                                                                                                                                                                                                                                                                                                                                                                                                                                                                                                                                                                 |
|                                                  | Management       |                                                                                                                                                                                                                                                                                                                                                                                                                                                                                                                                                                                                                                                                                                     |
|                                                  | Reception        | 9%                                                                                                                                                                                                                                                                                                                                                                                                                                                                                                                                                                                                                                                                                                  |
|                                                  | Sales            |                                                                                                                                                                                                                                                                                                                                                                                                                                                                                                                                                                                                                                                                                                     |
|                                                  | F&B - Management |                                                                                                                                                                                                                                                                                                                                                                                                                                                                                                                                                                                                                                                                                                     |
| Institut Paul Bocuse                             | F&B - service    | 15%                                                                                                                                                                                                                                                                                                                                                                                                                                                                                                                                                                                                                                                                                                 |
|                                                  | F&B - Kitchen    |                                                                                                                                                                                                                                                                                                                                                                                                                                                                                                                                                                                                                                                                                                     |
|                                                  | Reception        | 8%                                                                                                                                                                                                                                                                                                                                                                                                                                                                                                                                                                                                                                                                                                  |
|                                                  | Sales            |                                                                                                                                                                                                                                                                                                                                                                                                                                                                                                                                                                                                                                                                                                     |
|                                                  | F&B - Management | 6%                                                                                                                                                                                                                                                                                                                                                                                                                                                                                                                                                                                                                                                                                                  |
| National Kaohsiung University of Hospitality and | F&B - service    | 28%                                                                                                                                                                                                                                                                                                                                                                                                                                                                                                                                                                                                                                                                                                 |
| Tourism                                          | Reception        | 1496                                                                                                                                                                                                                                                                                                                                                                                                                                                                                                                                                                                                                                                                                                |
|                                                  | F&B - Kitchen    |                                                                                                                                                                                                                                                                                                                                                                                                                                                                                                                                                                                                                                                                                                     |
|                                                  | Housekeeping     | 7%                                                                                                                                                                                                                                                                                                                                                                                                                                                                                                                                                                                                                                                                                                  |
|                                                  | F&B - Others     |                                                                                                                                                                                                                                                                                                                                                                                                                                                                                                                                                                                                                                                                                                     |
| Swiss Hotel Management School                    | F&B - service    | 18%                                                                                                                                                                                                                                                                                                                                                                                                                                                                                                                                                                                                                                                                                                 |
|                                                  | Reception        |                                                                                                                                                                                                                                                                                                                                                                                                                                                                                                                                                                                                                                                                                                     |
|                                                  | F&B - Others     | 7%                                                                                                                                                                                                                                                                                                                                                                                                                                                                                                                                                                                                                                                                                                  |
|                                                  | Guest relations  | 70/                                                                                                                                                                                                                                                                                                                                                                                                                                                                                                                                                                                                                                                                                                 |
|                                                  | Sales            | 7%                                                                                                                                                                                                                                                                                                                                                                                                                                                                                                                                                                                                                                                                                                  |
| The Emirates Academy of Hospitality              | F&B - service    | 10%                                                                                                                                                                                                                                                                                                                                                                                                                                                                                                                                                                                                                                                                                                 |
| Management                                       | Sales            |                                                                                                                                                                                                                                                                                                                                                                                                                                                                                                                                                                                                                                                                                                     |
|                                                  | Reception        | 8%                                                                                                                                                                                                                                                                                                                                                                                                                                                                                                                                                                                                                                                                                                  |
|                                                  | Human Resources  |                                                                                                                                                                                                                                                                                                                                                                                                                                                                                                                                                                                                                                                                                                     |
|                                                  | Event            | 6%                                                                                                                                                                                                                                                                                                                                                                                                                                                                                                                                                                                                                                                                                                  |
| The University of Derby Centre for Contemporary  |                  | 12%                                                                                                                                                                                                                                                                                                                                                                                                                                                                                                                                                                                                                                                                                                 |
| Hospitality and Tourism Management               | Reception        |                                                                                                                                                                                                                                                                                                                                                                                                                                                                                                                                                                                                                                                                                                     |
|                                                  | F&B - service    | 10%                                                                                                                                                                                                                                                                                                                                                                                                                                                                                                                                                                                                                                                                                                 |
|                                                  | Event            |                                                                                                                                                                                                                                                                                                                                                                                                                                                                                                                                                                                                                                                                                                     |
|                                                  | F&B - Kitchen    | 9%                                                                                                                                                                                                                                                                                                                                                                                                                                                                                                                                                                                                                                                                                                  |