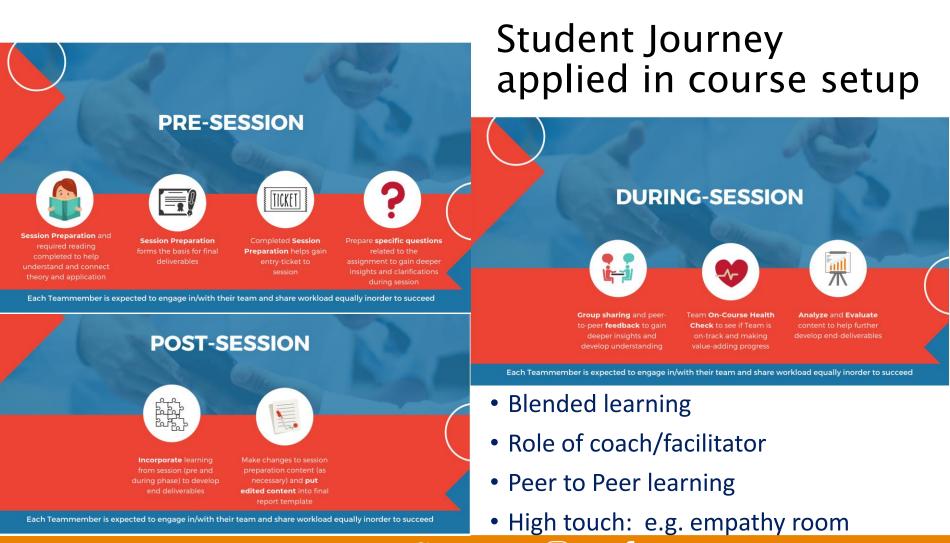

## High Tech High Touch and the curriculum

- In hospitality high tech often supports high touch
- HTH as Hospitality Business School focuses on both high tech as high touch, but soft skills make the difference