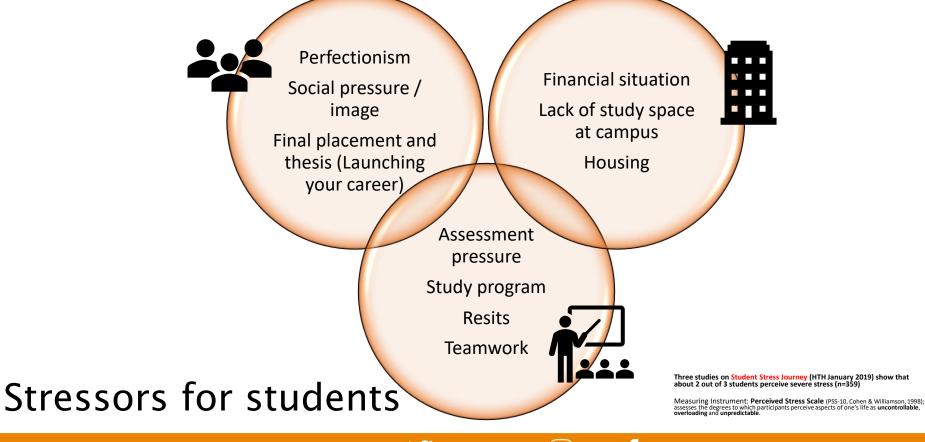

# MANILA 14 - 17 OCT

International Centre of Excellence in Tourism and Hospitality Education (THE-ICE)

#ipoe2019

Get social at THE-ICE 13th IPoE Forum 2019!

🥑 @theiceglobal (Ó)

@the.ice2004

- 'On-course' tutoring throughout program
- Birkman Method on workplace performance for all students
- **Student Stress Journey** workshops
- 'Back on track' courses for delayed students
- Comenius funding for \*\*\* Well-being at the heart of hospitality