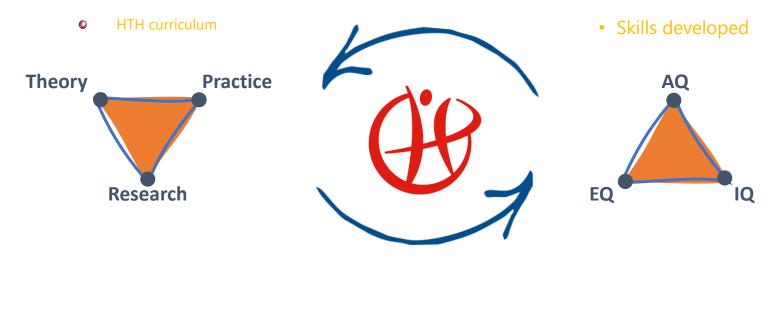

## High Tech High Touch and the curriculum

- In hospitality high tech often supports high touch
- HTH as Hospitality Business School focuses on both high tech as high touch, but soft skills make the difference