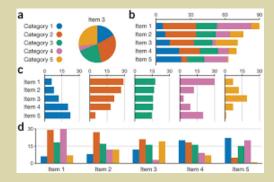

#### Focus

5 key areas: Arrival, Learning, Engagement, Living & Support, 14 sub-areas, 190+ elements

### Integration

- Results
  - Levels ratings for the year
  - Trends comparison of current and previous year
  - Benchmark against THE-ICE members and Global Index
- Presentation of results
  - Soft copy is sent last quarter of the year
  - Skype or F2F presentation/planning workshop

### Utilization

- Use the quantitative and qualitative results to drive new actions from the college and different support units
- Compare results of new ISB-SB Results with previous year and see if student satisfaction levels have improved for each of the areas
- The color coding is a great way to view on a macro/micro level the results – the more green, the better!