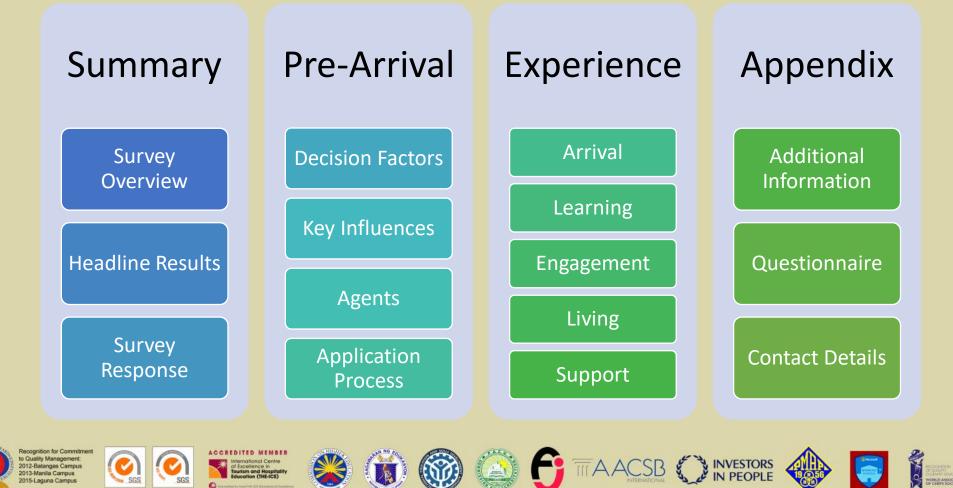

#### Focus

5 key areas: Arrival, Learning, Engagement, Living & Support, 14 sub-areas, 190+ elements