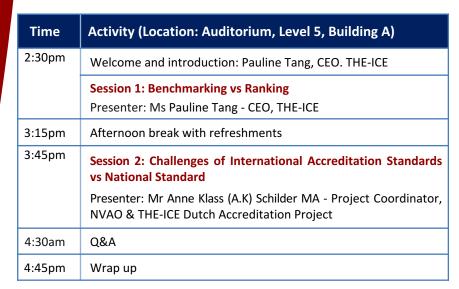

# Benchmarking Roundtable Series XII

proudly hosted by William Angliss Institute, Melbourne, Australia

THE-ICE Benchmarking Roundtable Series XII Workshop One

Session 1: Benchmarking vs Ranking Session 2: Challenges of International Accreditation vs **National Standard** 