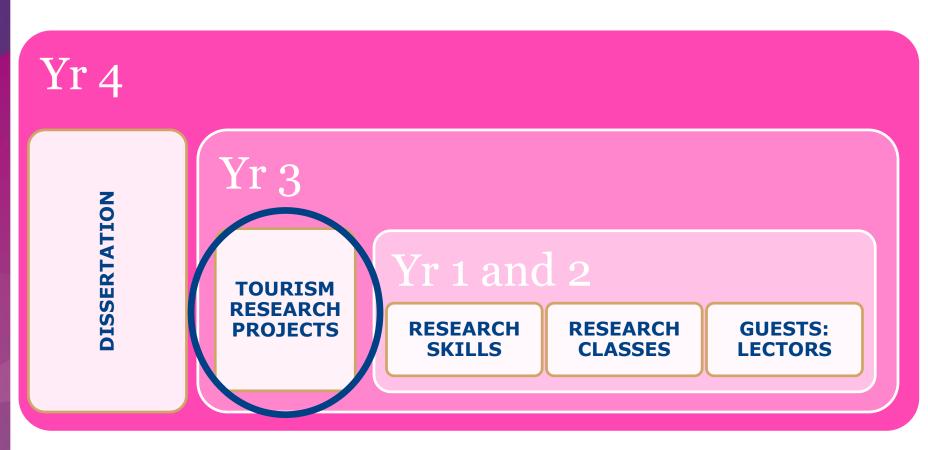

## Research line BBA Tourism Management

## **Tourism Research Projects:**

- WHAT:9 weeks projects
- Every project is unique (no cases)
- Every year around 40 different projects
- Carried out in groups of 3-5 students

## HOW:

- Project work
- Lectures and workshops: focus on content and process

student