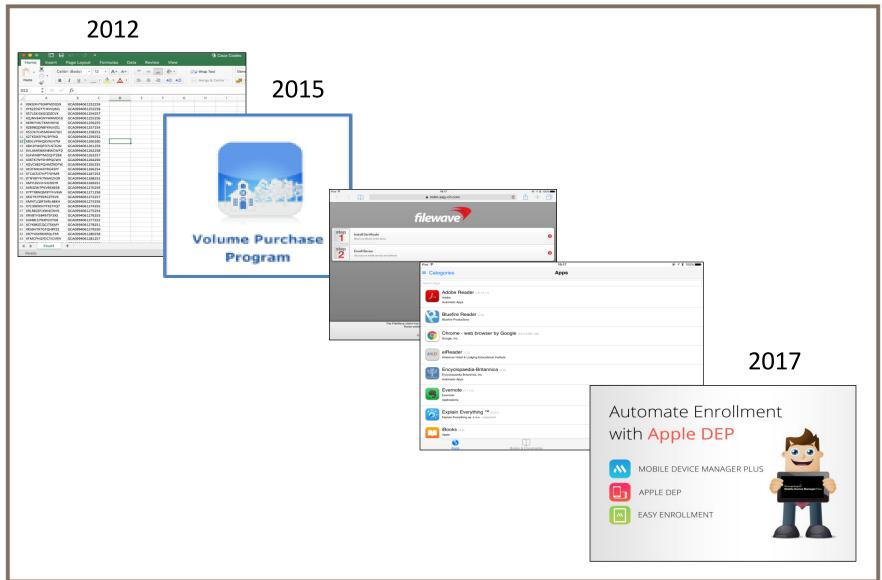

#### SWISS EDUCATION GROUP RYOD IMPLEMENTATION

Summer 2012

Fall 2014

Fall 2016

School of Hotel
Management
Neuchâtel
Switzerland

More than 6000 iPads assigned across SEG...

+ 40 Staff 400 Students 120 Staff 1500 Student s

100 Staff 600 Students

If your reason for implementing RYOD is to facilitate operational effectiveness. . .

DON'T DO IT!!

Catalyst for collaboration in and out of the classroom

Led to new, innovative and creative ways of working across the Group